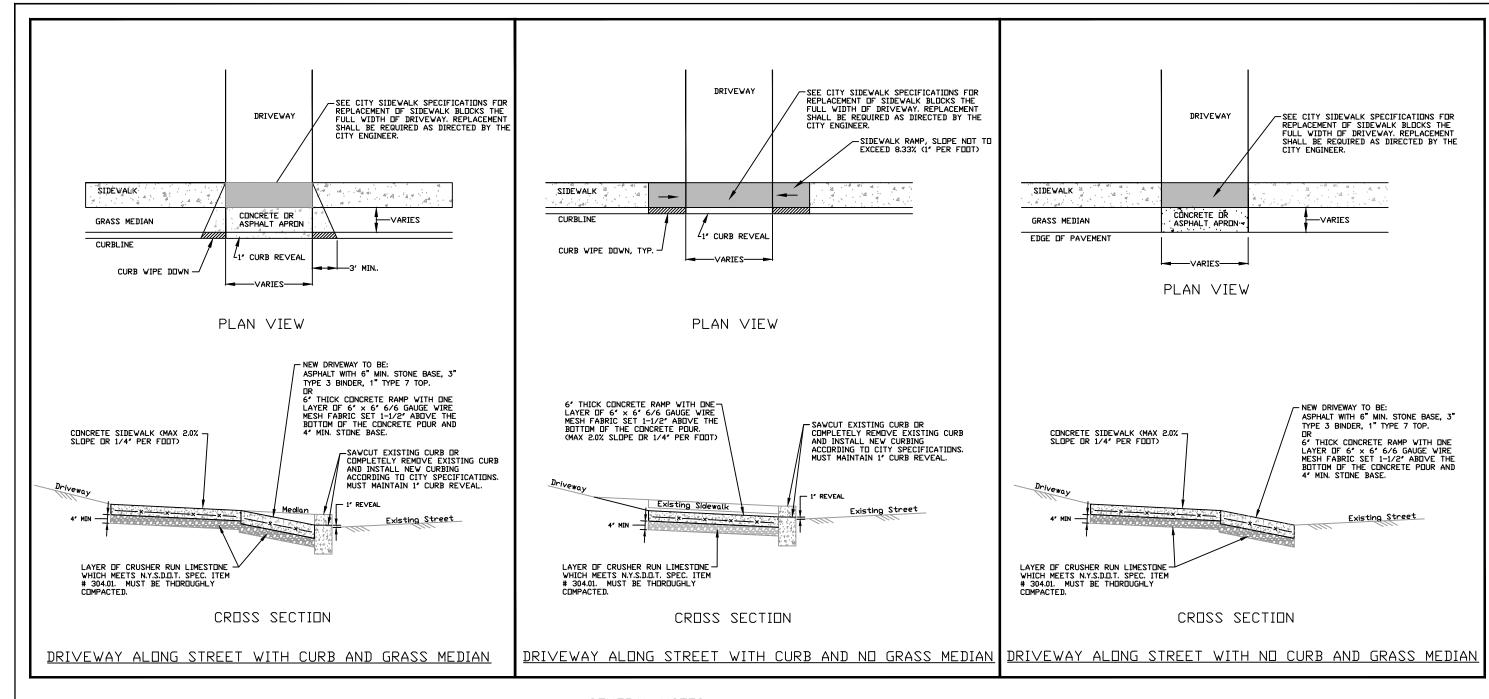

## CITY OF WATERTOWN ENGINEERING DEPARTMENT

MUNICIPAL BUILDING, ROOM 305 245 WASHINGTON STREET WATERTOWN, NEW YORK 13601

PHONE: 315-785-7740 FAX: 315-785-7829

**DETAIL SHEET** 

**CURB CUT & DRIVEWAY DETAILS** 